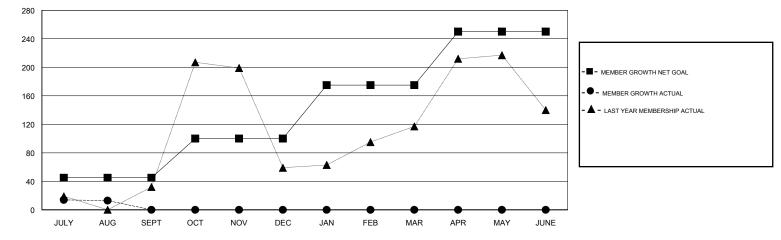

## LOCATION INDONESIA

| GMT | CA |
|-----|----|
|     |    |

|                       | Club          | S         |                       |               | Men                       | nbers                   |                                                    |
|-----------------------|---------------|-----------|-----------------------|---------------|---------------------------|-------------------------|----------------------------------------------------|
| RESULTS FOR 2018-2019 |               |           | RESULTS FOR 2018-2019 |               |                           |                         |                                                    |
| QUARTER               | NEW CLUB GOAL | NEW CLUBS | DROPPED CLUBS         | QUARTER       | MEMBER GROWTH NET<br>GOAL | MEMBER GROWTH<br>ACTUAL | DROPPED<br>MEMBERS ACTUAL<br>(including transfers) |
| JULY/AUG/SEPT         | 1             | 2         | 1                     | JULY/AUG/SEPT | 45                        | 64                      | 50                                                 |
| OCT/NOV/DEC           | 1             | 0         | 0                     | OCT/NOV/DEC   | 55                        | 0                       | 0                                                  |
| JAN/FEB/MAR           | 1             | 0         | 0                     | JAN/FEB/MAR   | 75                        | 0                       | 0                                                  |
| APR/MAY/JUNE          | 2             | 0         | 0                     | APR/MAY/JUNE  | 75                        | 0                       | 0                                                  |