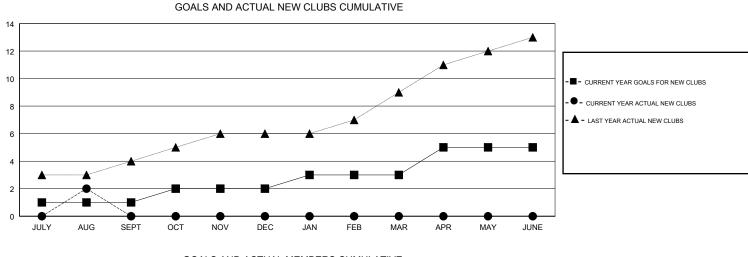

## LOCATION INDONESIA

| GMT | CA |
|-----|----|
|     |    |

|                       | Club          | S         |                       |               | Men                       | nbers                   |                                                    |
|-----------------------|---------------|-----------|-----------------------|---------------|---------------------------|-------------------------|----------------------------------------------------|
| RESULTS FOR 2018-2019 |               |           | RESULTS FOR 2018-2019 |               |                           |                         |                                                    |
| QUARTER               | NEW CLUB GOAL | NEW CLUBS | DROPPED CLUBS         | QUARTER       | MEMBER GROWTH NET<br>GOAL | MEMBER GROWTH<br>ACTUAL | DROPPED<br>MEMBERS ACTUAL<br>(including transfers) |
| JULY/AUG/SEPT         | 1             | 2         | 1                     | JULY/AUG/SEPT | 45                        | 64                      | 50                                                 |
| OCT/NOV/DEC           | 1             | 0         | 0                     | OCT/NOV/DEC   | 55                        | 0                       | 0                                                  |
| JAN/FEB/MAR           | 1             | 0         | 0                     | JAN/FEB/MAR   | 75                        | 0                       | 0                                                  |
| APR/MAY/JUNE          | 2             | 0         | 0                     | APR/MAY/JUNE  | 75                        | 0                       | 0                                                  |